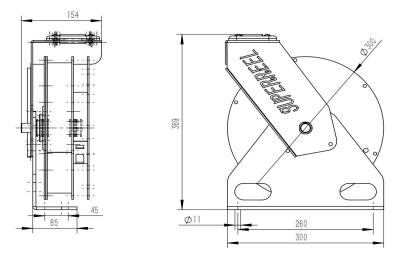

## **Superreel® - Industrial Reel** DIMENSIONS

|                    |                     |                             |                     |                   |            |             |                               |     |     |     |     |    |     |    | · · · · · |   |    |  |
|--------------------|---------------------|-----------------------------|---------------------|-------------------|------------|-------------|-------------------------------|-----|-----|-----|-----|----|-----|----|-----------|---|----|--|
| P/N                | Port&core<br>number | HOSE-ID. or<br>CABLE-square | Pressure<br>or Imax | Working<br>Length | Reel inlet | wire outlet | A                             | в   | с   | D   | E   | F  | G   | н  | I         | J | к  |  |
| ASSR300S0201010015 | 1                   | 1/4"                        | 10KG                | 15m               | 1          | clasp       | 300                           | 150 | 369 | 154 | 300 | 85 | 300 | 45 | 260       | 4 | 11 |  |
| ASSR300S0205010015 | 1                   | 1.5²                        | 10A                 | 15m               | 1          | clamp       | 300                           | 150 | 369 | 154 | 300 | 85 | 300 | 45 | 260       | 4 | 11 |  |
|                    |                     |                             |                     |                   |            |             | Dimensions are in millimeters |     |     |     |     |    |     |    |           |   |    |  |
|                    |                     |                             |                     |                   |            |             |                               |     |     |     |     |    |     |    |           |   |    |  |