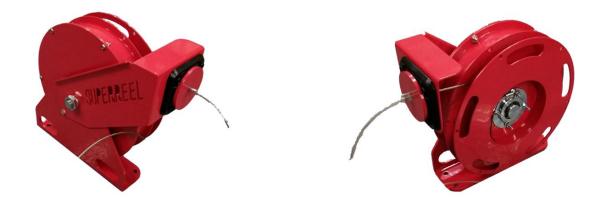

## Superreel<sup>®</sup> - Industrial Reel

## ASSR300S SERIES

## **FEATURES**

- Static discharge, balancer, Ground connector
- Professional grade heavy duty steel construction.
- Reel drive springs manufactured from high-quality, scaleless blue tempered steel.
- Durable abrasion and corrosion resistant baked-on power coat finish.
- Multi-position non-sparking lock ratchet mechanism secures cable at desired length.
- Automatic spring retraction for quick cable rewind.
- Compact, Ultralight for critical space requirements.