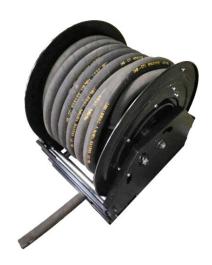

## **Superreel®-Industrial Reel**

#### **ASSH690D SERIES**

### **FEATURES**

- Dual pedestal, heavy duty. Long-life design, all-steel construction and a baked-on power cost finish combine.
- Full flow shaft and swivel, high pressure.
- Reel drive springs manufactured from high-quality, scaleless blue tempered steel.
- Anti-lockout design: Ratchet prevents lockup when hose is fully extended, eliminating the need to manually release the pawl at the reel.
- Superior performance: Swivel and reel ball bearings reduce torque load on power spring for smooth retraction and durability.
- Corrosion resistant: Sealed bearings prevent contamination and minimize maintenance.
- Easy installation and maintenance: Factory lubricated one-piece power spring cassette make installation safer and maintenance easier.