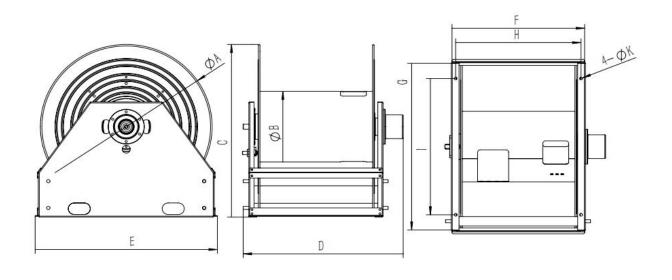

### **DIMENSIONS**

| P/N                | Port&core<br>number | HOSE-ID. or<br>CABLE-square |        |     | Reel inlet   | Hose outlet  | A   | В   | С   | D   | E   | F   | G   | н   | ı   | J | K  |
|--------------------|---------------------|-----------------------------|--------|-----|--------------|--------------|-----|-----|-----|-----|-----|-----|-----|-----|-----|---|----|
| ASSH690D0108160012 | 1                   | 1-1/4"                      | 16Mpa  | 12m | BSPT1-1/4".F | BSPT1-1/4".M | 664 | 386 | 712 | 470 | 754 | 450 | 754 | 433 | 528 | 4 | 14 |
| ASSH690D0109160010 | 1                   | 1-1/2"                      | 16Mpa  | 10m | BSPT1-1/2".F | BSPT1-1/2".M | 664 | 386 | 712 | 470 | 754 | 450 | 754 | 433 | 528 | 4 | 14 |
| ASSH690D0110160015 | 1                   | 2"                          | 1.6Mpa | 15m | BSPT2".F     | BSPT2".M     | 664 | 285 | 712 | 630 | 754 | 512 | 754 | 485 | 550 | 4 | 14 |

ASSH690D10160015 finished standard with small bend radius of hose.

Dimensions are in millimeters

Email: sales@superreel.com