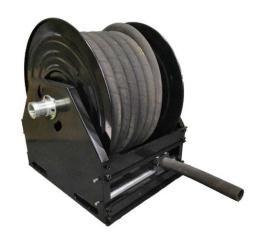

# **Superreel®-Industrial Reel**

• Adjustable and Versatile: Guide arm adjust to wall, floor, vehicle, overhead positions.

.