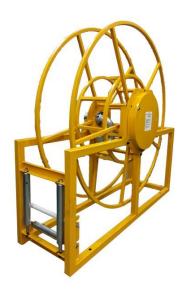

## **Superreel®-Industrial Reel**

#### **ASSH1200D SERIES**

#### **FEATURES**

- Dual pedestal, heavy duty. Large frame for high volume air,water,fuel and petroleum.
- Full flow shaft and swivel, high pressure.
- Reel drive springs manufactured from high-quality, scaleless blue tempered steel.
- Anti-lockout design: Ratchet prevents lockup when hose is fully extended, eliminating the need to manually release the pawl at the reel.
- Superior performance: Swivel and reel ball bearings reduce torque load on power spring for smooth retraction and durability.
- Corrosion resistant: Sealed bearings prevent contamination and minimize maintenance.
- Easy installation and maintenance: Factory lubricated one-piece power spring cassette make installation safer and maintenance easier.