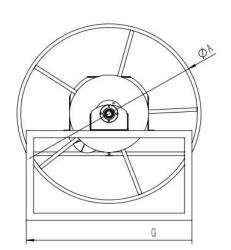

### **DIMENSIONS**

| P/N                 |   | HOSE-ID. or<br>CABLE-square |       | ·   | Reel inlet   | Hose outlet  | A    | В   | С    | D   | E    | F   | G    | н   | ı    | J | κ  |
|---------------------|---|-----------------------------|-------|-----|--------------|--------------|------|-----|------|-----|------|-----|------|-----|------|---|----|
| ASSH1200D0110160015 | 1 | 2"                          | 16Mpa | 15m | BSPT2".F     | BSPT2".M     | 1200 | 600 | 1300 | 550 | 1360 | 420 | 1360 | 380 | 1000 | 4 | 16 |
| ASSH1200D0111160015 | 1 | 2-1/2"                      | 16Mpa | 15m | BSPT2-1/2".F | BSPT2-1/2".M | 1200 | 600 | 1300 | 550 | 1360 | 420 | 1360 | 380 | 1000 | 4 | 16 |
|                     |   |                             |       |     |              |              |      |     |      |     |      |     |      |     |      |   |    |

Dimensions are in millimeters

Email: sales@superreel.com