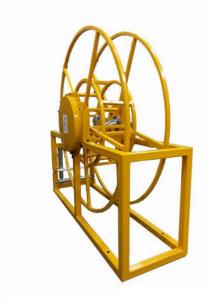

## **Superreel®-Industrial Reel**

#### **ASSH1200D SERIES**

#### **FEATURES**

- Dual pedestal, heavy duty. Large frame for high volume air,water,fuel and petroleum.
- Full flow shaft and swivel, high pressure.
- Reel drive springs manufactured from high-quality, scaleless blue tempered steel.
- Anti-lockout design: Ratchet prevents lockup when hose is fully extended, eliminating the need to manually release the pawl at the reel.
- Superior performance: Swivel and reel ball bearings reduce torque load on power spring for smooth retraction and durability.
- Corrosion resistant: Sealed bearings prevent contamination and minimize maintenance.
- Easy installation and maintenance: Factory lubricated one-piece power spring cassette make installation safer and maintenance easier.