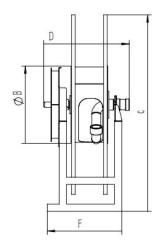

### **DIMENSIONS**

| P/N                 |   | HOSE-ID. or<br>CABLE-square |       | ·   | Reel inlet   | Hose outlet  | A    | В   | С    | D   | E    | F   | G    | н   | ı    | J | κ  |
|---------------------|---|-----------------------------|-------|-----|--------------|--------------|------|-----|------|-----|------|-----|------|-----|------|---|----|
| ASSH1200D0110160015 | 1 | 2"                          | 16Mpa | 15m | BSPT2".F     | BSPT2".M     | 1200 | 600 | 1300 | 550 | 1360 | 420 | 1360 | 380 | 1000 | 4 | 16 |
| ASSH1200D0111160015 | 1 | 2-1/2"                      | 16Mpa | 15m | BSPT2-1/2".F | BSPT2-1/2".M | 1200 | 600 | 1300 | 550 | 1360 | 420 | 1360 | 380 | 1000 | 4 | 16 |
|                     |   |                             |       |     |              |              |      |     |      |     |      |     |      |     |      |   |    |

Dimensions are in millimeters

Email: sales@superreel.com