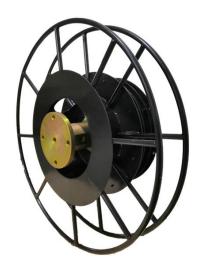

## **Superreel®-Industrial Reel**

#### **ESSH1000F SERIES**

#### **FEATURES**

- Heavy duty. All-steel construction.
- For single hose with bigger diameter and bigger usable hose length
- Available in Left or Right version
- Fixation by mounting flangel
- Self winding by permanent spring force
- Full flow shaft swivels.
- Superior performance: Swivel and reel ball bearings reduce torque load on power spring for smooth retraction and durability.
- Corrosion resistant: Sealed bearings prevent contamination and minimize maintenance.
- Easy installation and maintenance: Factory lubricated one-piece power spring cassette make installation safer and maintenance easier.

# **Superreel®-Industrial Reel**

• Adjustable and Versatile: Guide arm adjust to wall, floor, vehicle, overhead positions.

Narrow design allows for maximum use of available space.

.