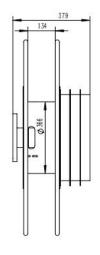

### **DIMENSIONS**

| P/N                 | Port&core<br>number | HOSE-ID. or<br>CABLE-square |       | Working<br>length | Reel inlet | Hose outlet | A    | В   | С    | D   | E    | F   | G   | н   | ı   | J | к  |
|---------------------|---------------------|-----------------------------|-------|-------------------|------------|-------------|------|-----|------|-----|------|-----|-----|-----|-----|---|----|
| ESSH1000F0104220050 | 1                   | 1/2"                        | 22MPA | 50m               | BSPT1/2".F | BSPT1/2".M  | 1000 | 386 | 1000 | 379 | 1000 | 245 | 245 | 200 | 200 | 4 | 22 |
| ESSH1000F0106220050 | 1                   | 3/4"                        | 22MPA | 50m               | BSPT3/4".F | BSPT3/4".M  | 1000 | 386 | 1000 | 379 | 1000 | 245 | 245 | 200 | 200 | 4 | 22 |
| ESSH1000F0107220040 | 1                   | 1"                          | 22MPA | 40m               | BSPT1".F   | BSPT1".M    | 1000 | 386 | 1000 | 379 | 1000 | 245 | 245 | 200 | 200 | 4 | 22 |

ESSH1000F static pressure: 35MPA, dynamic pressure: 22MPA

Dimensions are in millimeters

Email: sales@superreel.com