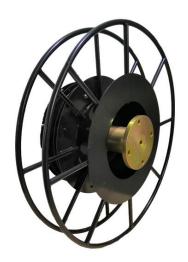

## **Superreel®-Industrial Reel**

#### **ESSH1000F SERIES**

#### **FEATURES**

- Heavy duty. All-steel construction.
- For single hose with bigger diameter and bigger usable hose length
- Available in Left or Right version
- Fixation by mounting flangel
- Self winding by permanent spring force
- Full flow shaft swivels.
- Superior performance: Swivel and reel ball bearings reduce torque load on power spring for smooth retraction and durability.
- Corrosion resistant: Sealed bearings prevent contamination and minimize maintenance.
- Easy installation and maintenance: Factory lubricated one-piece power spring cassette make installation safer and maintenance easier.

# **Superreel®-Industrial Reel**

• Adjustable and Versatile: Guide arm adjust to wall, floor, vehicle, overhead positions.

Narrow design allows for maximum use of available space.

.