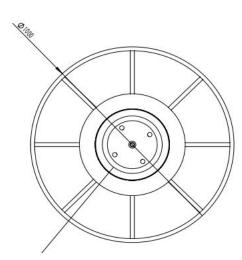

### **DIMENSIONS**

| P/N                 | Port&core<br>number | HOSE-ID. or<br>CABLE-square |       | Working<br>length | Reel inlet | Hose outlet | A    | В   | С    | D   | E    | F   | G   | н   | ı   | J | к  |
|---------------------|---------------------|-----------------------------|-------|-------------------|------------|-------------|------|-----|------|-----|------|-----|-----|-----|-----|---|----|
| ESSH1000F0104220050 | 1                   | 1/2"                        | 22MPA | 50m               | BSPT1/2".F | BSPT1/2".M  | 1000 | 386 | 1000 | 379 | 1000 | 245 | 245 | 200 | 200 | 4 | 22 |
| ESSH1000F0106220050 | 1                   | 3/4"                        | 22MPA | 50m               | BSPT3/4".F | BSPT3/4".M  | 1000 | 386 | 1000 | 379 | 1000 | 245 | 245 | 200 | 200 | 4 | 22 |
| ESSH1000F0107220040 | 1                   | 1"                          | 22MPA | 40m               | BSPT1".F   | BSPT1".M    | 1000 | 386 | 1000 | 379 | 1000 | 245 | 245 | 200 | 200 | 4 | 22 |

ESSH1000F static pressure: 35MPA, dynamic pressure: 22MPA

Dimensions are in millimeters

Email: sales@superreel.com