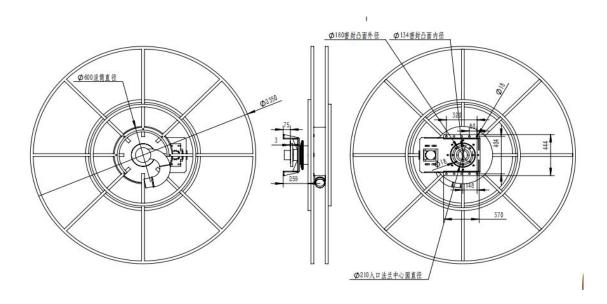

# **Superreel®-Industrial Reel**

## **DIMENSIONS**

| P/N                 | Port&core | HOSE-ID. or<br>CABLE-square |        | Working<br>length | Reel<br>inlet | Hose outlet | A                             | В   | С   | D   | E    | F   | G   | Н   | I   | J | к  |
|---------------------|-----------|-----------------------------|--------|-------------------|---------------|-------------|-------------------------------|-----|-----|-----|------|-----|-----|-----|-----|---|----|
| AHSH2300D0114016040 | 1         | 4"                          | 1.6Mpa | 40m               | Flange        | BSPT4".M    | 2300                          | 600 | 680 | 680 | 2300 | 444 | 370 | 404 | 320 | 4 | 18 |
|                     |           |                             |        |                   |               |             | Dimensions are in millimeters |     |     |     |      |     |     |     |     |   |    |