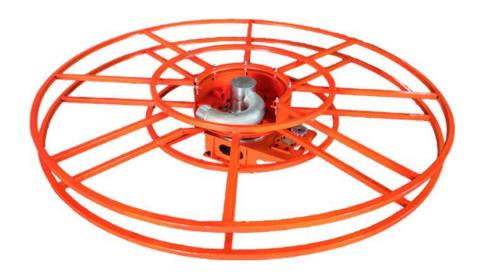

## **Superreel®-Industrial Reel**

#### **AHSH2300D SERIES**

### **FEATURES**

- Standard frame and spool assembly are of heavy duty steel construction. Also available in aluminum or stainless steel.
- High pressure. Heavy duty. Full flow shaft and swivel.
- Rugged construction: Steel drum and all bolted construction.
- Dimensional flexibility: Specify height, width and depth dimensions to fit your space requirement.
- Our large frame products range in size from 1"I.D. up to 4" I.D. and we offer special products beyond 4".
- Low maintenance: Dual main bearings never need lubrication.
- Shipped completely assembled, ready to install.