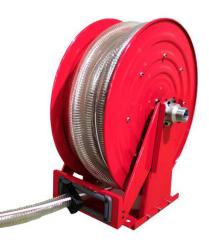

# Superreel<sup>®</sup> - Industrial Reel

• Adjustable and Versatile: Guide arm adjust to wall,floor,vehicle, overhead

positions.