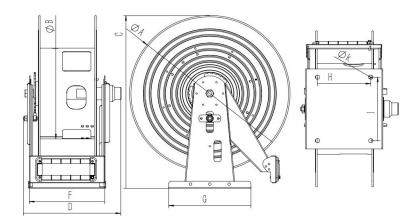

### **DIMENSIONS**

| P/N                | Port&core<br>number | HOSE-ID. or<br>CABLE-square | Pressure<br>or Imax | 0   | Reel inlet   | Hose outlet  | A                             | в   | с   | D   | Е   | F   | G   | н   | I   | J | к  |
|--------------------|---------------------|-----------------------------|---------------------|-----|--------------|--------------|-------------------------------|-----|-----|-----|-----|-----|-----|-----|-----|---|----|
| ASSH670D0108016015 | 1                   | 1-1/4"                      | 1.6Mpa              | 15m | BSPT1-1/4".M | BSPT1-1/4".M | 660                           | 400 | 733 | 402 | 660 | 312 | 340 | 220 | 270 | 4 | 18 |
| ASSH670D0109016015 | 1                   | 1-1/2"                      | 1.6Mpa              | 15m | BSPT1-1/2".M | BSPT1-1/2".M | 660                           | 400 | 733 | 402 | 660 | 312 | 340 | 220 | 270 | 4 | 18 |
|                    |                     |                             |                     |     | -            |              | Dimensions are in millimeters |     |     |     |     |     |     |     |     |   |    |