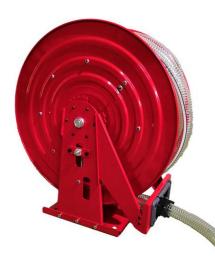

# Superreel<sup>®</sup> - Industrial Reel

#### **FEATURES**

- Dual pedestal, heavy duty. All-steel construction and a baked-on power cost finish combine.
- Full flow shaft and swivel, high pressure.
- Reel drive springs manufactured from high-quality, scaleless blue tempered steel.
- Anti-lockout design: Ratchet prevents lockup when hose is fully extended,

eliminating the need to manually release the pawl at the reel.

- Superior performance: Swivel and reel ball bearings reduce torque load on power spring for smooth retraction and durability.
- Corrosion resistant: Sealed bearings prevent contamination and minimize maintenance.
- Easy installation and maintenance: Factory lubricated one-piece power spring cassette make installation safer and maintenance easier.