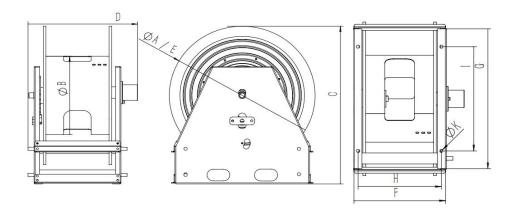

### **DIMENSIONS**

| P/N                | Port&core number | HOSE-ID. or CABLE-square | Pressure or Imax | Working<br>length | Reel inlet   | Hose outlet  | A   | В   | С   | D   | E   | F   | G   | н   | I   | J | к  |
|--------------------|------------------|--------------------------|------------------|-------------------|--------------|--------------|-----|-----|-----|-----|-----|-----|-----|-----|-----|---|----|
| ASSH530D0109016008 | 1                | 1-1/2"                   | 1.6Mpa           | 8m                | BSPT1-1/2".M | BSPT1-1/2".M | 530 | 300 | 604 | 398 | 530 | 310 | 483 | 282 | 360 | 4 | 11 |
| ASSH530D0109016015 | 1                | 1-1/2"                   | 1.6Mpa           | 15m               | BSPT1-1/2".M | BSPT1-1/2".M | 530 | 300 | 604 | 560 | 530 | 470 | 514 | 436 | 360 | 4 | 11 |
| ASSH530D0110016015 | 1                | 2"                       | 1.6Mpa           | 15m               | BSPT2".M     | BSPT2".M     | 530 | 300 | 604 | 560 | 530 | 470 | 514 | 436 | 360 | 4 | 11 |
|                    | •                |                          |                  |                   |              |              |     |     |     |     |     |     |     |     |     |   |    |

Reels finished standard with small bend radius of hose.

Dimensions are in millimeters

Email: sales@superreel.com