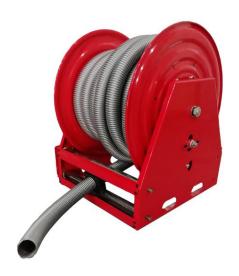

## **Superreel®-Industrial Reel**

#### **ASSH530D SERIES**

### **FEATURES**

- Dual pedestal, heavy duty. Negative & medium pressure. All-steel construction and a baked-on power cost finish combine.
- Reel drive springs manufactured from high-quality, scaleless blue tempered steel.
- Anti-lockout design: Ratchet prevents lockup when hose is fully extended, eliminating the need to manually release the pawl at the reel.
- Superior performance: Swivel and reel ball bearings reduce torque load on power spring for smooth retraction and durability.
- Corrosion resistant: Sealed bearings prevent contamination and minimize maintenance.
- Easy installation and maintenance: Factory lubricated one-piece power spring cassette make installation safer and maintenance easier.

# **Superreel®-Industrial Reel**

• Adjustable and Versatile: Guide arm adjust to wall, floor, vehicle, overhead positions.

Narrow design allows for maximum use of available space.