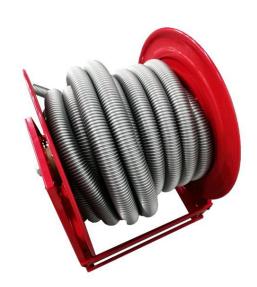

## **Superreel®-Industrial Reel**

#### **ASSH530D SERIES**

### **FEATURES**

- Dual pedestal, heavy duty. Negative & medium pressure. All-steel construction and a baked-on power cost finish combine.
- Reel drive springs manufactured from high-quality, scaleless blue tempered steel.
- Anti-lockout design: Ratchet prevents lockup when hose is fully extended, eliminating the need to manually release the pawl at the reel.
- Superior performance: Swivel and reel ball bearings reduce torque load on power spring for smooth retraction and durability.
- Corrosion resistant: Sealed bearings prevent contamination and minimize maintenance.
- Easy installation and maintenance: Factory lubricated one-piece power spring cassette make installation safer and maintenance easier.

# **Superreel®-Industrial Reel**

• Adjustable and Versatile: Guide arm adjust to wall, floor, vehicle, overhead positions.

Narrow design allows for maximum use of available space.