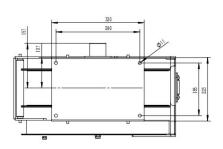

### **DIMENSIONS**

| P/N                    |   | HOSE-ID. or<br>CABLE-square |       | Working<br>length | Reel inlet | Hose outlet | A   | В   | С                             | D   | E   | F   | G   | н   | ı   | J | К  |  |  |
|------------------------|---|-----------------------------|-------|-------------------|------------|-------------|-----|-----|-------------------------------|-----|-----|-----|-----|-----|-----|---|----|--|--|
| ASSH540D0103200030     | 1 | 3/8"                        | 20Мра | 30m               | BSPT3/8".F | BSPT3/8".M  | 530 | 240 | 548                           | 333 | 549 | 223 | 320 | 185 | 290 | 4 | 11 |  |  |
| External spring design |   |                             |       |                   |            |             |     |     | Dimensions are in millimeters |     |     |     |     |     |     |   |    |  |  |