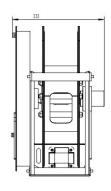

### **DIMENSIONS**

| P/N                    |   | HOSE-ID. or<br>CABLE-square |       | Working<br>length | Reel inlet | Hose outlet | A   | В   | С                             | D   | E   | F   | G   | н   | ı   | J | К  |  |  |
|------------------------|---|-----------------------------|-------|-------------------|------------|-------------|-----|-----|-------------------------------|-----|-----|-----|-----|-----|-----|---|----|--|--|
| ASSH540D0103200030     | 1 | 3/8"                        | 20Мра | 30m               | BSPT3/8".F | BSPT3/8".M  | 530 | 240 | 548                           | 333 | 549 | 223 | 320 | 185 | 290 | 4 | 11 |  |  |
| External spring design |   |                             |       |                   |            |             |     |     | Dimensions are in millimeters |     |     |     |     |     |     |   |    |  |  |