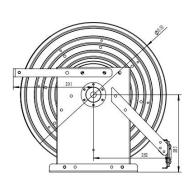

### **DIMENSIONS**

| P/N                    |   | HOSE-ID. or<br>CABLE-square |       | Working<br>length | Reel inlet | Hose outlet | A   | В   | С                             | D   | E   | F   | G   | н   | ı   | J | К  |  |  |
|------------------------|---|-----------------------------|-------|-------------------|------------|-------------|-----|-----|-------------------------------|-----|-----|-----|-----|-----|-----|---|----|--|--|
| ASSH540D0103200030     | 1 | 3/8"                        | 20Мра | 30m               | BSPT3/8".F | BSPT3/8".M  | 530 | 240 | 548                           | 333 | 549 | 223 | 320 | 185 | 290 | 4 | 11 |  |  |
| External spring design |   |                             |       |                   |            |             |     |     | Dimensions are in millimeters |     |     |     |     |     |     |   |    |  |  |