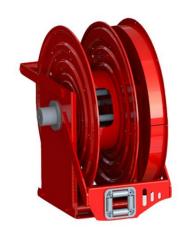

## **Superreel®-Industrial Reel**

#### **ASSH540D SERIES**

#### **FEATURES**

- Dual pedestal, heavy duty. External spring design, easy to change a new Spring to extended service life.
- Reel drive springs manufactured from high-quality, scaleless blue tempered steel.
- Anti-lockout design: Ratchet prevents lockup when hose is fully extended, eliminating the need to manually release the pawl at the reel.
- Superior performance: Swivel and reel ball bearings reduce torque load on power spring for smooth retraction and durability.
- Corrosion resistant: Sealed bearings prevent contamination and minimize maintenance.
- Easy installation and maintenance: Factory lubricated one-piece power spring cassette make installation safer and maintenance easier.

# **Superreel®-Industrial Reel**

• Adjustable and Versatile: Guide arm adjust to wall, floor, vehicle, overhead positions.

Narrow design allows for maximum use of available space.