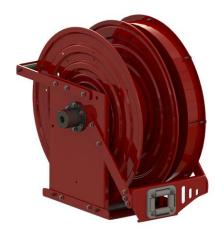

## **Superreel®-Industrial Reel**

#### **ASSH540D SERIES**

#### **FEATURES**

- Dual pedestal, heavy duty. External spring design, easy to change a new Spring to extended service life.
- Reel drive springs manufactured from high-quality, scaleless blue tempered steel.
- Anti-lockout design: Ratchet prevents lockup when hose is fully extended, eliminating the need to manually release the pawl at the reel.
- Superior performance: Swivel and reel ball bearings reduce torque load on power spring for smooth retraction and durability.
- Corrosion resistant: Sealed bearings prevent contamination and minimize maintenance.
- Easy installation and maintenance: Factory lubricated one-piece power spring cassette make installation safer and maintenance easier.

# **Superreel®-Industrial Reel**

• Adjustable and Versatile: Guide arm adjust to wall, floor, vehicle, overhead positions.

Narrow design allows for maximum use of available space.