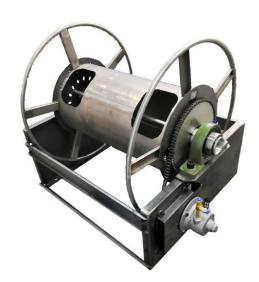

## **Superreel®-Industrial Reel**

### **FEATURES**

- Standard frame and spool assembly are of heavy duty steel construction. Also available in aluminum or stainless steel.
- High pressure. Heavy duty. Full flow shaft and swivel.
- Rugged construction: Steel drum and all bolted construction.
- Dimensional flexibility: Specify height, width and depth dimensions to fit your space requirement.
- Low maintenance: Dual main bearings never need lubrication.
- Shipped completely assembled, ready to install.