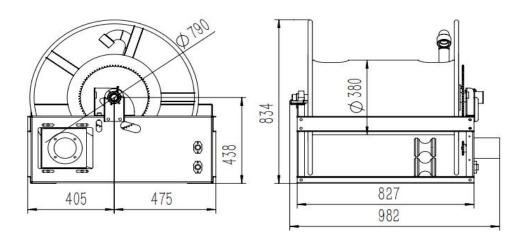

## **DIMENSIONS**

| P/N                | Port&core | HOSE-ID. or CABLE-square |        |     | Reel inlet   | Hose outlet  | A                             | В   | ပ   | D   | E   | F   | G   | н   | ı   | J | к  |
|--------------------|-----------|--------------------------|--------|-----|--------------|--------------|-------------------------------|-----|-----|-----|-----|-----|-----|-----|-----|---|----|
| APSH790D0108016060 | 1         | 1-1/4"                   | 1.6Mpa | 60m | BSPT1-1/4".M | BSPT1-1/4".M | 790                           | 380 | 834 | 982 | 880 | 827 | 880 | 800 | 750 | 4 | 18 |
| APSH790D0109016050 | 1         | 1-1/2"                   | 1.6Mpa | 50m | BSPT1-1/2".M | BSPT1-1/2".M | 790                           | 380 | 834 | 982 | 880 | 827 | 880 | 800 | 750 | 4 | 18 |
|                    |           |                          |        |     |              |              | Dimensions are in millimeters |     |     |     |     |     |     |     |     |   |    |