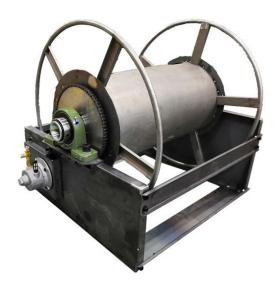

## **Superreel®-Industrial Reel**

### **FEATURES**

- Standard frame and spool assembly are of heavy duty steel construction. Also available in aluminum or stainless steel.
- High pressure. Heavy duty. Full flow shaft and swivel.
- Rugged construction: Steel drum and all bolted construction.
- Dimensional flexibility: Specify height, width and depth dimensions to fit your space requirement.
- Low maintenance: Dual main bearings never need lubrication.
- Shipped completely assembled, ready to install.