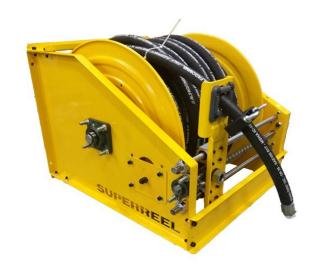

## **Superreel®-Industrial Reel**

#### **AHSH680D SERIES**

### **FEATURES**

- Standard frame and spool assembly are of heavy duty steel construction. Also available in aluminum or stainless steel.
- High pressure. Heavy duty. Full flow shaft and swivel.
- Rugged construction: Steel drum and all bolted construction.
- Dimensional flexibility: Specify height, width and depth dimensions to fit your space requirement.
- Low maintenance: Dual main bearings never need lubrication.
- Shipped completely assembled, ready to install.