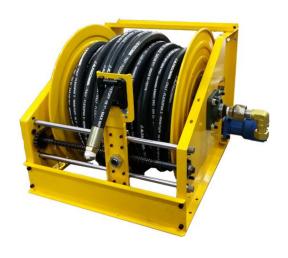

## **Superreel®-Industrial Reel**

#### **AHSH680D SERIES**

### **FEATURES**

- Standard frame and spool assembly are of heavy duty steel construction. Also available in aluminum or stainless steel.
- High pressure. Heavy duty. Full flow shaft and swivel.
- Rugged construction: Steel drum and all bolted construction.
- Dimensional flexibility: Specify height, width and depth dimensions to fit your space requirement.
- Low maintenance: Dual main bearings never need lubrication.
- Shipped completely assembled, ready to install.