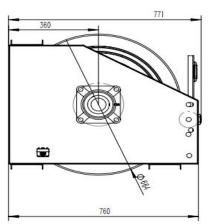

# **Superreel®-Industrial Reel**

### **DIMENSIONS**

| P/N                | Port&core | HOSE-ID. or  | Pressure Workin | Working | Reel inlet   | Hose outlet  | A   | В   | С   | D   | E   | F   | G   | н   | ı   | J | к  |
|--------------------|-----------|--------------|-----------------|---------|--------------|--------------|-----|-----|-----|-----|-----|-----|-----|-----|-----|---|----|
|                    | number    | CABLE-square | or Imax         | length  |              |              |     |     |     |     |     |     |     |     |     |   |    |
| AHSH680D0106200080 | 1         | 3/4"         | 20Mpa           | 80m     | BSPT1-1/4".M | BSPT1-1/4".M | 664 | 286 | 664 | 831 | 760 | 650 | 553 | 621 | 450 | 4 | 14 |
| AHSH680D0107200060 | 1         | 1"           | 20Mpa           | 60m     | BSPT1-1/2".M | BSPT1-1/2".M | 664 | 286 | 664 | 831 | 760 | 650 | 553 | 621 | 450 | 4 | 14 |
|                    |           |              |                 |         |              |              |     |     |     |     |     |     |     |     |     |   |    |

Dimensions are in millimeters

Email: sales@superreel.com