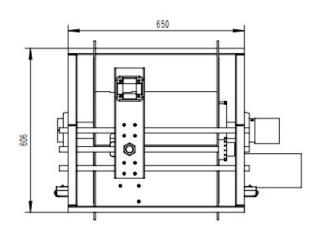

# **Superreel®-Industrial Reel**

### **DIMENSIONS**

| P/N                | Port&core | HOSE-ID. or  | Pressure Workin | Working | Reel inlet   | Hose outlet  | A   | В   | С   | D   | E   | F   | G   | н   | ı   | J | к  |
|--------------------|-----------|--------------|-----------------|---------|--------------|--------------|-----|-----|-----|-----|-----|-----|-----|-----|-----|---|----|
|                    | number    | CABLE-square | or Imax         | length  |              |              |     |     |     |     |     |     |     |     |     |   |    |
| AHSH680D0106200080 | 1         | 3/4"         | 20Mpa           | 80m     | BSPT1-1/4".M | BSPT1-1/4".M | 664 | 286 | 664 | 831 | 760 | 650 | 553 | 621 | 450 | 4 | 14 |
| AHSH680D0107200060 | 1         | 1"           | 20Mpa           | 60m     | BSPT1-1/2".M | BSPT1-1/2".M | 664 | 286 | 664 | 831 | 760 | 650 | 553 | 621 | 450 | 4 | 14 |
|                    |           |              |                 |         |              |              |     |     |     |     |     |     |     |     |     |   |    |

Dimensions are in millimeters

Email: sales@superreel.com