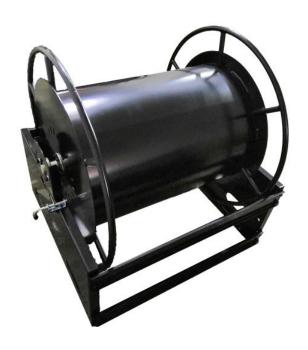

## Manual air hose reel

Manual Air Hose Reel used in pneumatic tools, so that the workplace neat not messy, to avoid work hazards, improve work efficiency, suitable for machinery and plant equipment, personal studio and general steam locomotive repair plant use.

Mount this durable steel air hose reel vertically or horizontally to keep your air hose easily accessible.

Manual Air Hose Reel can hold up to 40M. of 3 in. hose or 100M. of 1/2 in. hose. An economical choice for storing and retrieving hose.