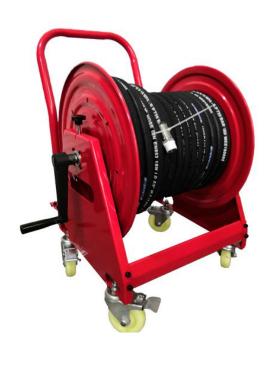

## Manual air hose reel

Manual Air Hose Reel used in pneumatic tools, so that the workplace neat not messy, to avoid work hazards, improve work efficiency, suitable for machinery and plant equipment, personal studio and general steam locomotive repair plant use.

Mount this durable steel air hose reel vertically or horizontally to keep your air hose easily accessible.

Manual Air Hose Reel can hold up to 40M. of 3 in. hose or 100M. of 1/2 in. hose. An economical choice for storing and retrieving hose.