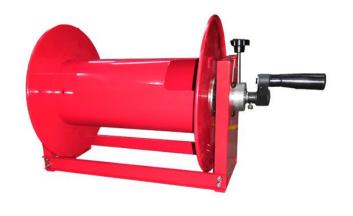

## Manual air hose reel

Manual Air Hose Reel used in pneumatic tools, so that the workplace neat not messy, to avoid work hazards, improve work efficiency, suitable for machinery and plant equipment, personal studio and general steam locomotive repair plant use.

Mount this durable steel air hose reel vertically or horizontally to keep your air hose easily accessible.

Manual Air Hose Reel can hold up to 40M. of 3 in. hose or 100M. of 1/2 in. hose. An economical choice for storing and retrieving hose.