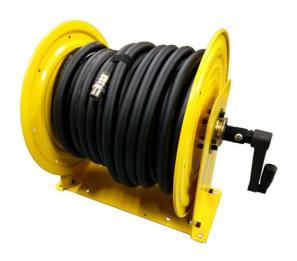

## Manual air hose reel

Manual Air Hose Reel used in pneumatic tools, so that the workplace neat not messy, to avoid work hazards, improve work efficiency, suitable for machinery and plant equipment, personal studio and general steam locomotive repair plant use.

Mount this durable steel air hose reel vertically or horizontally to keep your air hose easily accessible.

Manual Air Hose Reel can hold up to 40M. of 3 in. hose or 100M. of 1/2 in. hose. An economical choice for storing and retrieving hose.