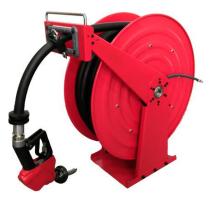

## Superreel<sup>®</sup> - Industrial Reel

## ASDH680D SERIES

## **FEATURES**

- Heavy duty. All-steel construction and a baked-on power cost finish combine.
- Full flow shaft swivels. Reduces fill rate time and improves efficiency.
- Anti-lockout design: Ratchet prevents lockup when hose is fully extended, eliminating the need to manually release the pawl at the reel.
- Superior performance: Swivel and reel ball bearings reduce torque load on power spring for smooth retraction and durability.
- Corrosion resistant: Sealed bearings prevent contamination and minimize maintenance.
- Easy installation and maintenance: Factory lubricated one-piece power spring cassette make installation safer and maintenance easier.
- Adjustable and Versatile: Guide arm adjust to wall,floor,vehicle, overhead positions.
  Narrow design allows for maximum use of available space.