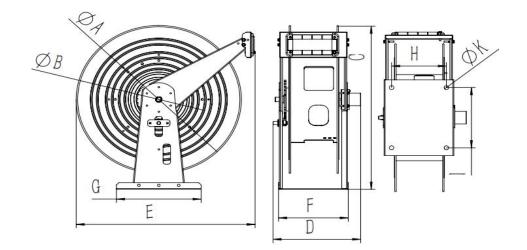

## **Superreel® - Industrial Reel** DIMENSIONS

|                                  |                     |                             |                     |                   |            |              |     | _                             | _   | _   |     | _   | _   |     |     |   |    |  |
|----------------------------------|---------------------|-----------------------------|---------------------|-------------------|------------|--------------|-----|-------------------------------|-----|-----|-----|-----|-----|-----|-----|---|----|--|
| P/N                              | Port&core<br>number | HOSE-ID. or<br>CABLE-square | Pressure<br>or Imax | Working<br>length | Reel inlet | Hose outlet  | A   | в                             | с   | D   | E   | F   | G   | Н   | I   | J | к  |  |
| ASDH680D0206016020               | 2                   | 3/4"                        | 1.6Mpa              | 20m               | BSPT1".F   | M34*1.5.F    | 660 | 400                           | 735 | 352 | 720 | 280 | 340 | 220 | 270 | 4 | 18 |  |
| ASDH680D0207016020               | 2                   | 1"                          | 1.6Mpa              | 20m               | BSPT1".F   | BSPT1-1/4".F | 660 | 400                           | 735 | 352 | 720 | 280 | 340 | 220 | 270 | 4 | 18 |  |
| Reels finished with coaxial hose |                     |                             |                     |                   |            |              |     | Dimensions are in millimeters |     |     |     |     |     |     |     |   |    |  |
|                                  |                     |                             |                     |                   |            |              |     |                               |     |     |     |     |     |     |     |   |    |  |