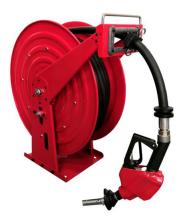

## Superreel<sup>®</sup> - Industrial Reel

## ASDH680D SERIES

## **FEATURES**

- Heavy duty. All-steel construction and a baked-on power cost finish combine.
- Full flow shaft swivels. Reduces fill rate time and improves efficiency.
- Anti-lockout design: Ratchet prevents lockup when hose is fully extended, eliminating the need to manually release the pawl at the reel.
- Superior performance: Swivel and reel ball bearings reduce torque load on power spring for smooth retraction and durability.
- Corrosion resistant: Sealed bearings prevent contamination and minimize maintenance.
- Easy installation and maintenance: Factory lubricated one-piece power spring cassette make installation safer and maintenance easier.
- Adjustable and Versatile: Guide arm adjust to wall,floor,vehicle, overhead positions.
  Narrow design allows for maximum use of available space.